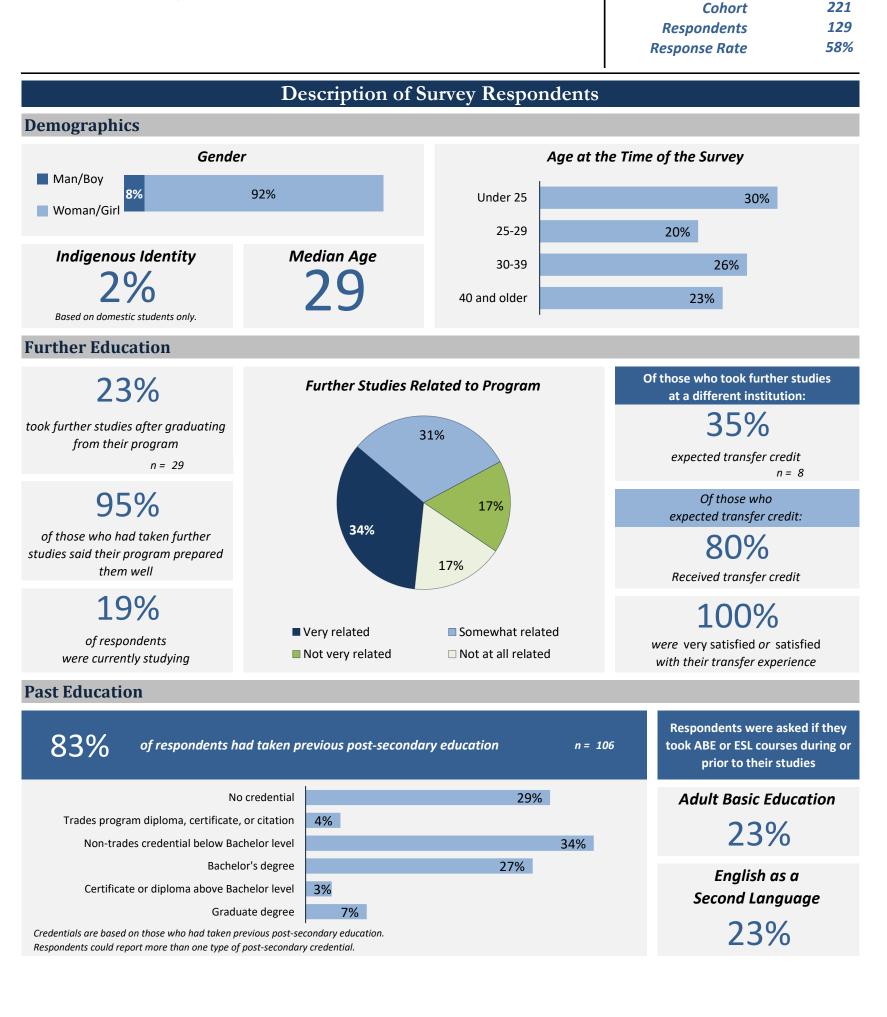

# BC Student

Cohort

221

Applied filters:

CPC: VCC: Medical Lab Assistant;

**Applied filters:** CPC: VCC: Medical Lab Assistant;

# BC Student

| Cohort        | 221        |
|---------------|------------|
| Respondents   | <b>129</b> |
| Response Rate | <b>58%</b> |

Not