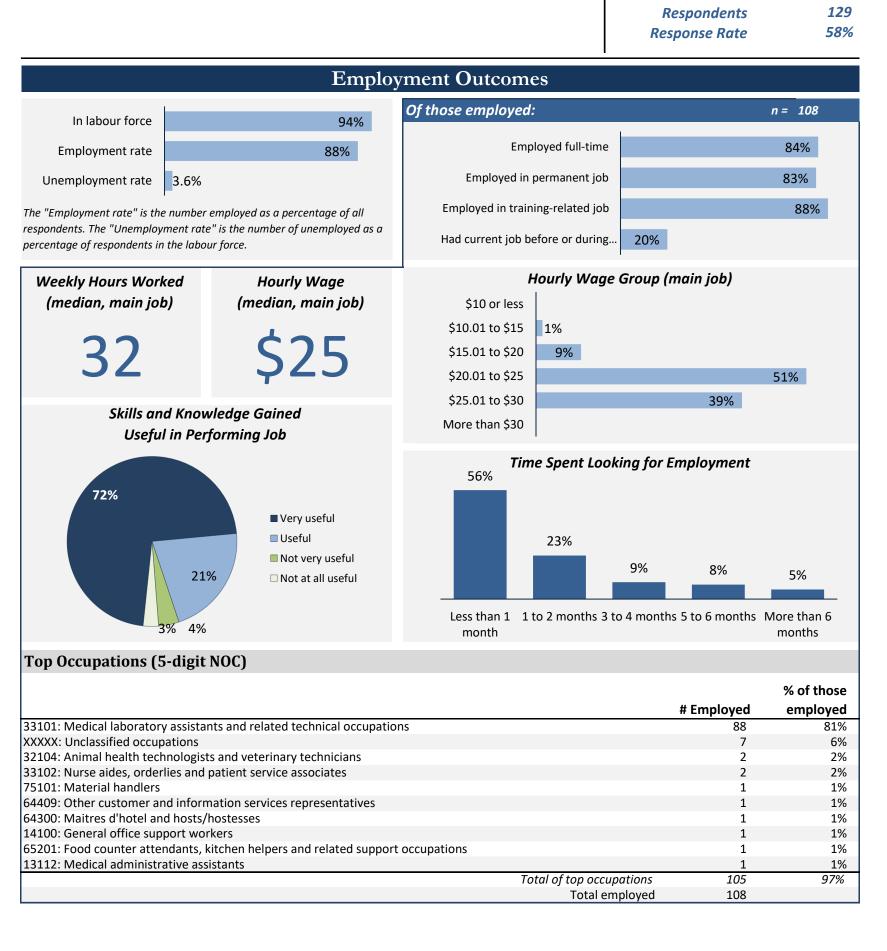

# BC Student

| Cohort        | 221        |
|---------------|------------|
| Respondents   | <b>129</b> |
| Response Rate | <b>58%</b> |

Not