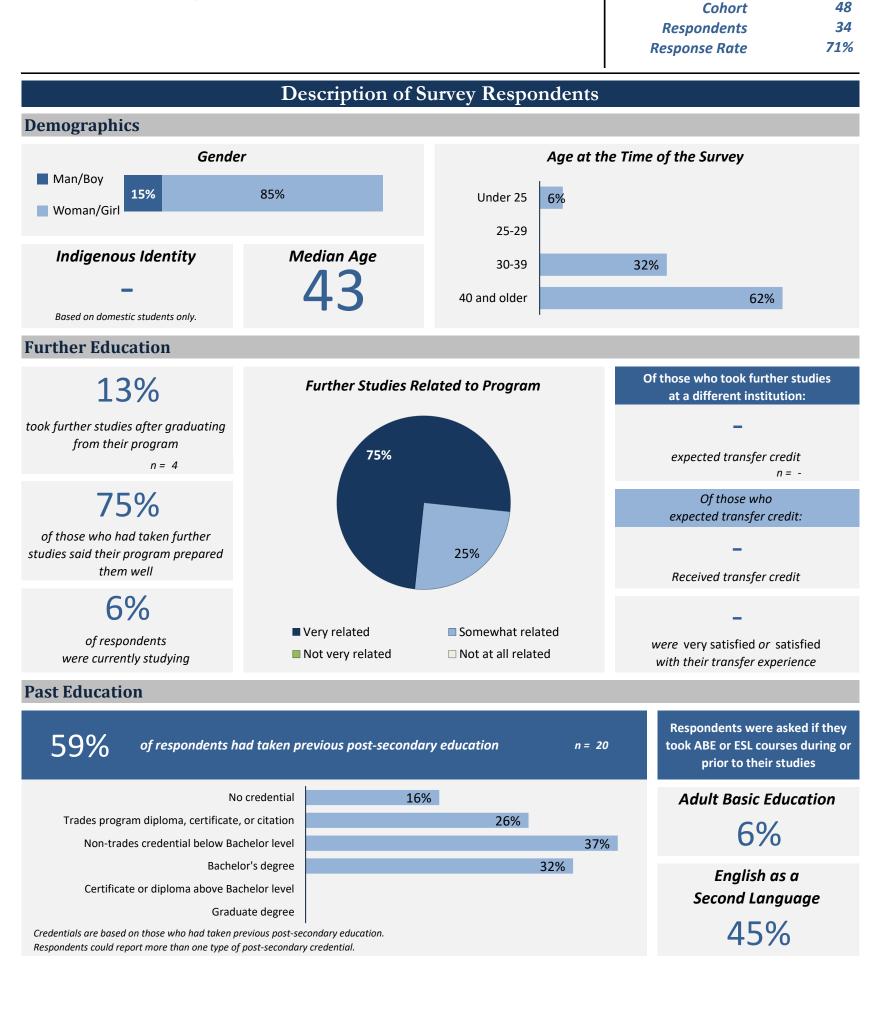

## BC Student Outcomes

| Cohort        | 48  |
|---------------|-----|
| Respondents   | 34  |
| Response Rate | 71% |

Not