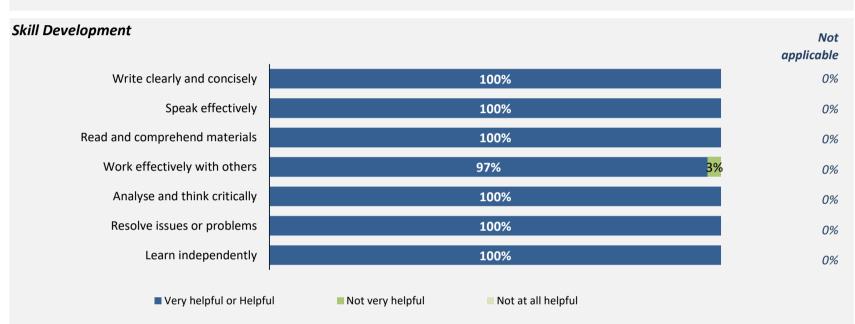

## BC Student Outcomes

#### **Applied filters:**

CPC: VCC: Health Care Assistant ESL;



# BC Student

Cohort

48

Applied filters:

CPC: VCC: Health Care Assistant ESL;



**Applied filters:** CPC: VCC: Health Care Assistant ESL;

## BC Student Outcomes

| Cohort        | 48  |
|---------------|-----|
| Respondents   | 34  |
| Response Rate | 71% |

Not

#### Skill Development and Post-Secondary Experience

### 100% ·

said they were very satisfied or satisfied with the education they received.



Percentages are based on those who gave a valid rating, excluding those who said Not applicable.

#### Satisfaction with Post-Secondary Experience



Very good or Good
Adequate
F

Poor or Very poor

Percentages are based on those who gave a valid rating, excluding those who said Not applicable.