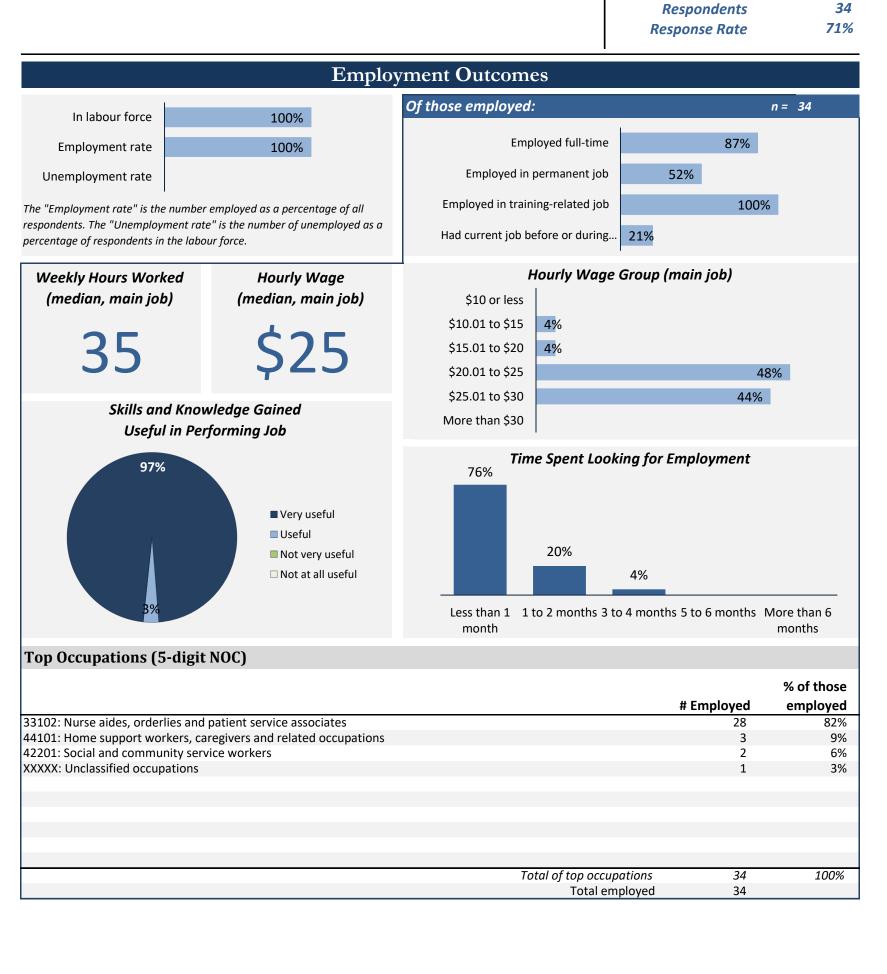

## BC Student Outcomes

| Cohort        | 48  |
|---------------|-----|
| Respondents   | 34  |
| Response Rate | 71% |

Not