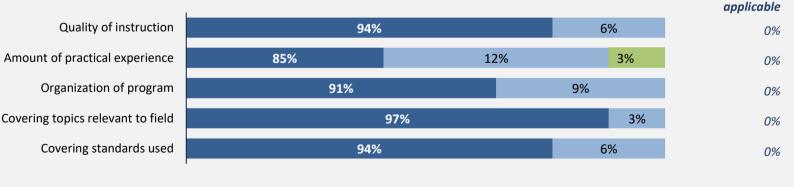

### 100% ·

said they were very satisfied or satisfied with the education they received.

Percentages are based on those who gave a valid rating, excluding those who said Not applicable.

#### Satisfaction with Post-Secondary Experience

Very good or Good
Adequate
F

Poor or Very poor

Percentages are based on those who gave a valid rating, excluding those who said Not applicable.