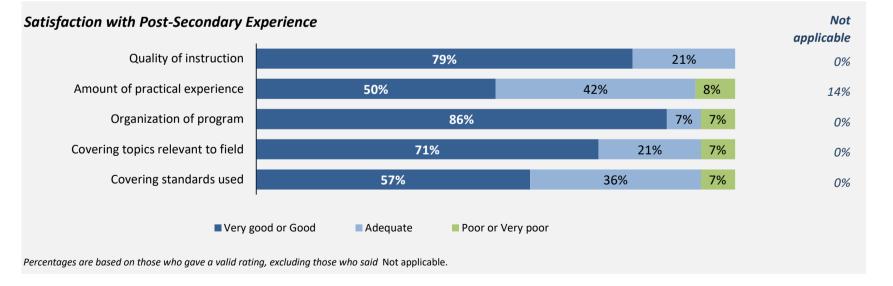

## Skill Development and Post-Secondary Experience

93%

said they were very satisfied or satisfied with the education they received.