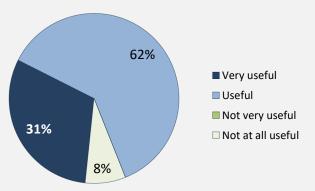

## Skill Development and Post-Secondary Experience

93%

said they were very satisfied or satisfied with the education they received.