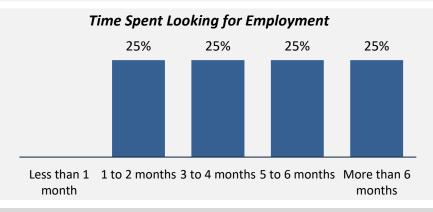

d transfer credit

n = 1

Of those who expected transfer credit:

Received transfer credit

were very satisfied or satisfied with their transfer experience

#### **Past Education**



Respondents were asked if they took ABE or ESL courses during or prior to their studies

**Adult Basic Education** 

7%

English as a Second Language

14%

### Summary of Survey Results: 2020 to 2024

**Applied filters:** 

CPC: VCC: Executive Assistant;



24 **Cohort** 14 Respondents Response Rate 58%

## **Employment Outcomes**



The "Employment rate" is the number employed as a percentage of all respondents. The "Unemployment rate" is the number of unemployed as a percentage of respondents in the labour force.

Weekly Hours Worked **Hourly Wage** (median, main job)

38

(median, main job)

\$27











#### **Top Occupations (5-digit NOC)**

|                                          |            | % of those |
|------------------------------------------|------------|------------|
|                                          | # Employed | employed   |
| 13110: Administrative assistants         | 6          | 43%        |
| 12100: Executive assistants              | 5          | 36%        |
| 13100: Administrative officers           | 2          | 14%        |
| 13112: Medical administrative assistants | 1          | 7%         |
|                                          |            |            |
|                                          |            |            |
|                                          |            |            |

| Total of top occupations | 14 | 100% |
|-----