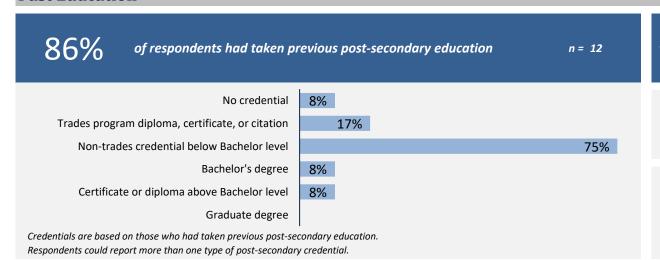

#### **Past Education**

Respondents were asked if they took ABE or ESL courses during or prior to their studies

**Adult Basic Education** 

7%

English as a Second Language

14%