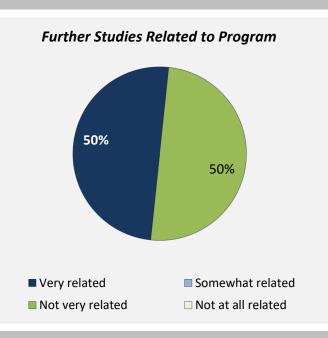

#### **Further Education**

14%

took further studies after graduating from their program

n = 2

100%

of those who had taken further studies said their program prepared them well

7%

of respondents were currently studying