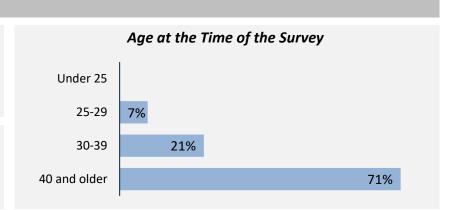

# **Demographics**

Indigenous Identity

Q0/

Based on domestic students only.

Median Age

42