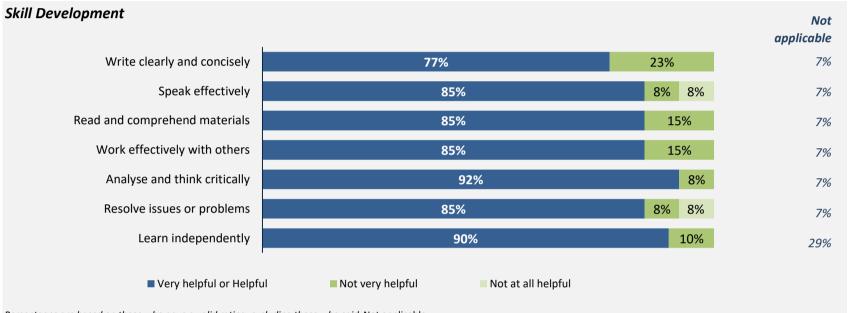

## Skill Development and Post-Secondary Experience

93%

said they were very satisfied or satisfied with the education they received.