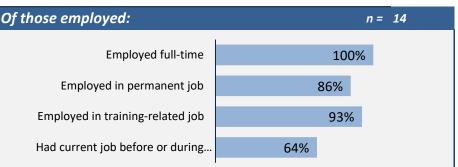

## **Employment Outcomes**

The "Employment rate" is the number employed as a percentage of all respondents. The "Unemployment rate" is the number of unemployed as a percentage of respondents in the labour force.