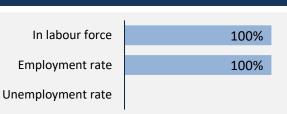

## **Employment Outcomes**

The "Employment rate" is the number employed as a percentage of all respondents. The "Unemployment rate" is the number of unemployed as a percentage of respondents in the labour force.