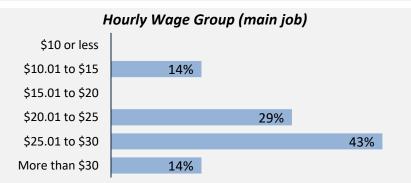

Weekly Hours Worked **Hourly Wage** (median, main job)

38

(median, main job)

\$27