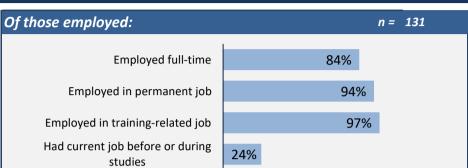

# **Employment Outcomes**

The "Employment rate" is the number employed as a percentage of all respondents. The "Unemployment rate" is the number of unemployed as a percentage of respondents in the labour force.