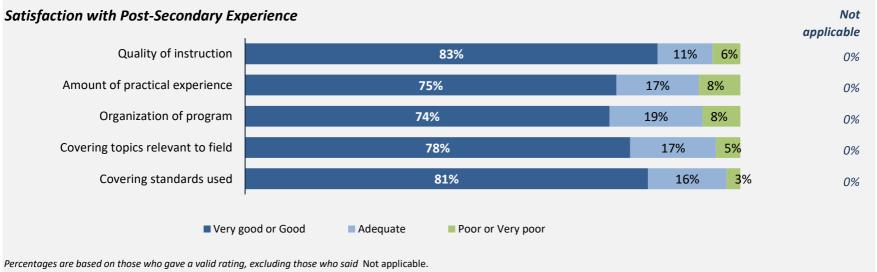

# Skill Development and Post-Secondary Experience

94%

said they were very satisfied or satisfied with the education they received.