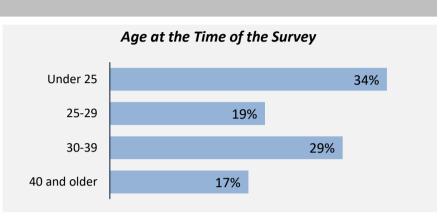

## Summary of Survey Results: 2020 to 2024



CPC: VCC: Certified Dental Assisting;



Cohort 305
Respondents 145
Response Rate 48%

## **Description of Survey Respondents**





### **Further Education**

29%

took further studies after graduating from their program

n = 41

88%

of those who had taken further studies said their program prepared them well

of respondents were currently studying

18%





#### **Past Education**



Respondents were asked if they took ABE or ESL courses during or prior to their studies

**Adult Basic Education** 

13%

English as a Second Language

31%

## Summary of Survey Results: 2020 to 2024

Applied filters:

CPC: VCC: Certified Dental Assisting;



Cohort 305
Respondents 145
Response Rate 48%

# **Employment Outcomes**



The "Employment rate" is the number employed as a percentage of all respondents. The "Unemployment rate" is the number of unemployed as a percentage of respondents in the labour force.

Weekly Hours Worked