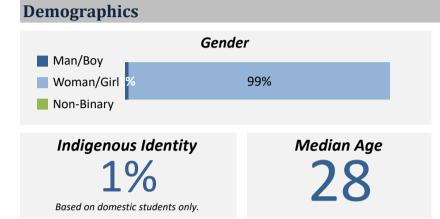

## Summary of Survey Results: 2020 to 2024



CPC: VCC: Certified Dental Assisting;



Cohort 305
Respondents 145
Response Rate 48%

## **Description of Survey Respondents**





### **Further Education**

29%

took further studies after graduating from their program

n = 41

88%

of those who had taken further studies said their program prepared them well

of respondents were currently studying

18%





#### **Past Education**



Respondents were asked if they took ABE or ESL courses during or prior to their studies

**Adult Basic Education** 

13%

English as a Second Language

31%

## Summary of Survey Results: 2020 to 2024

Applied filters:

CPC: VCC: Certified Dental Assisting;



Cohort 305
Respondents 145
Response Rate 48%

# **Employment Outcomes**



The "Employment rate" is the number employed as a percentage of all respondents. The "Unemployment rate" is the number of unemployed as a percentage of respondents in the labour force.

Weekly Hours Worke