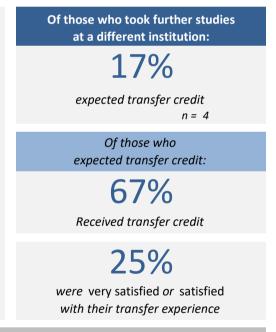

### **Further Education**

29%

took further studies after graduating from their program

n = 41

88%

of those who had taken further studies said their program prepared them well

of respondents were currently studying