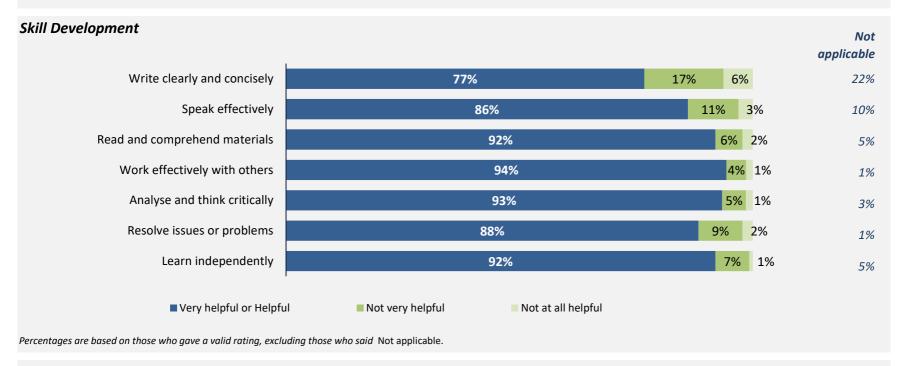

# Skill Development and Post-Secondary Experience

94%

said they were very satisfied or satisfied with the education they received.