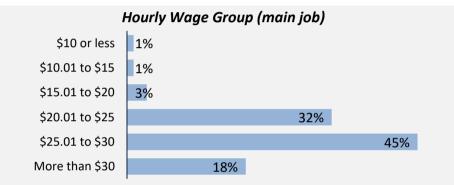

Weekly Hours Worked (median, main job)

33

Hourly Wage (median, main job)

\$27