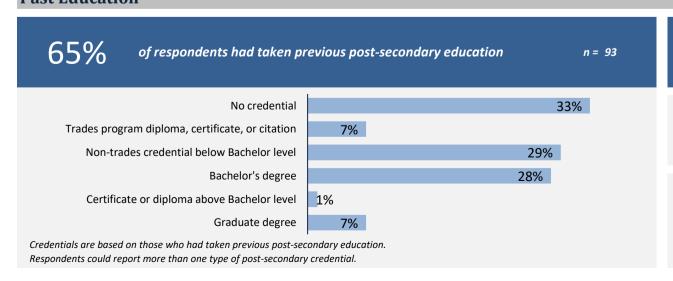

#### **Past Education**

Respondents were asked if they took ABE or ESL courses during or prior to their studies

**Adult Basic Education** 

13%

English as a Second Language

31%