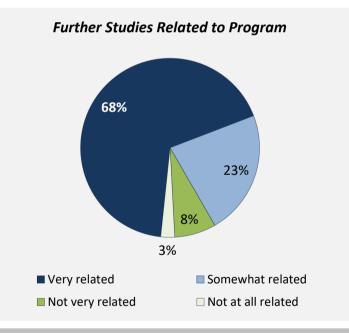

### **Further Education**

29%

took further studies after graduating from their program

n = 41

88%

of those who had taken further studies said their program prepared them well

of respondents were currently studying