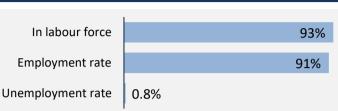

# **Employment Outcomes**

The "Employment rate" is the number employed as a percentage of all respondents. The "Unemployment rate" is the number of unemployed as a percentage of respondents in the labour force.