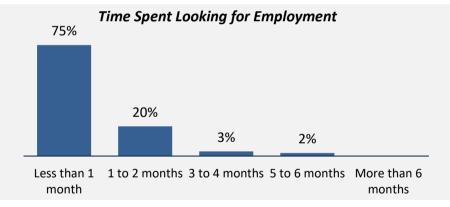

# **Employment Outcomes**

The "Employment rate" is the number employed as a percentage of all respondents. The "Unemployment rate" is the number of unemployed as a percentage of respondents in the labour force.