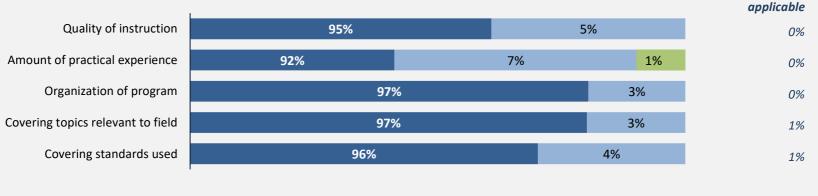

### 97%

said they were very satisfied or satisfied with the education they received.

#### Satisfaction with Post-Secondary Experience

Poor or Very poor

Very good or Good
Adequate

Percentages are based on those who gave a valid rating, excluding those who said Not applicable.