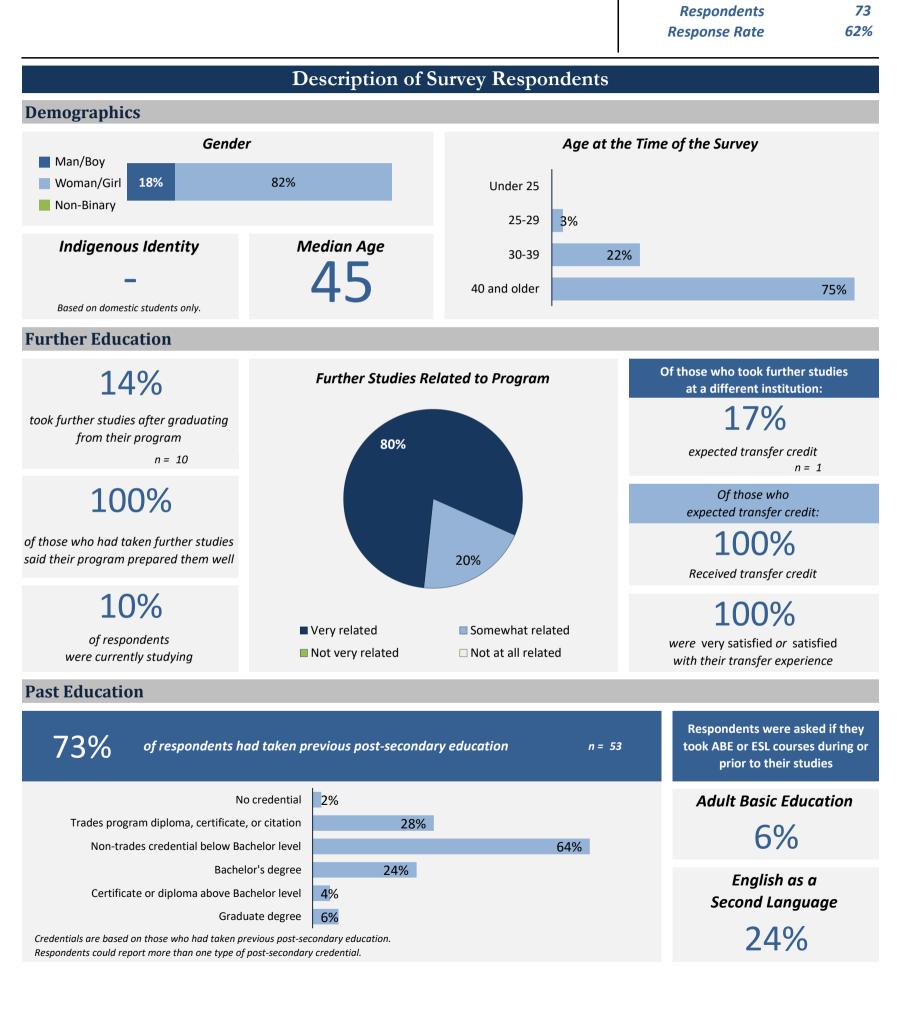

# BC Student

| Cohort        | 118        |
|---------------|------------|
| Respondents   | 73         |
| Response Rate | <b>62%</b> |

**Applied filters:** CPC: VCC: Acute Care for Health Care;

# BC Student Outcomes

| Cohort        | 118        |
|---------------|------------|
| Respondents   | 73         |
| Response Rate | <b>62%</b> |

Not