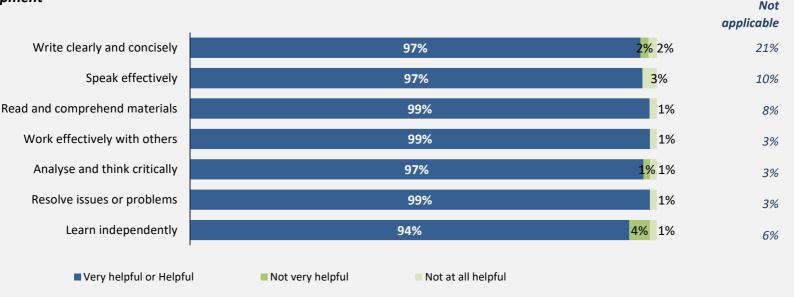

### Skill Development and Post-Secondary Experience

#### Skill Development

Percentages are based on those who gave a valid rating, excluding those who said Not applicable.