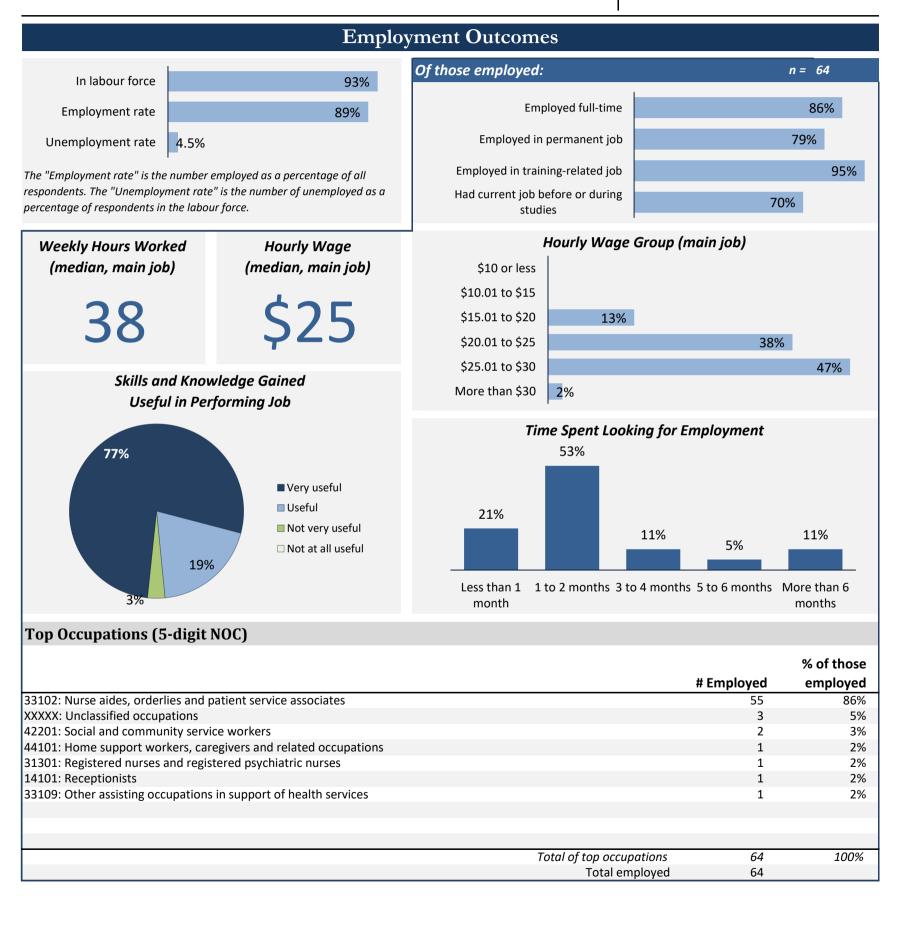

# BC Student Outcomes

| Cohort        | 118        |
|---------------|------------|
| Respondents   | 73         |
| Response Rate | <b>62%</b> |

Not